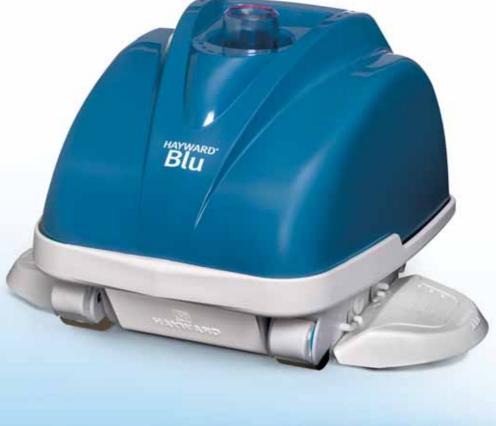

## Hayward® Blu™

**AUTOMATIC SUCTION CLEANER** 

# Programmed Pattern Cleaning

Features of the Hayward Blu automatic in-ground cleaner:

- Exclusive SmartDrive® Programmed steering moves the cleaner silently in a predetermined series of turns, for more thorough cleaning
- Advanced Suction Technology Powered by your pool's existing filtration system, saving you the expense of an energy-consuming booster pump
- Silent Operation No pulsating hoses or noisy parts, for a peaceful pool environment
- Easy to use Connects in less than 10 minutes to skimmer or suction port
- · Comes with 32 ft. of hose
- 1-year warranty

### Intelligent cleaning every time with SmartDrive® technology.

Hayward® Blu™ is a smart choice for all types of in-ground pools. Exclusive SmartDrive technology makes Hayward Blu faster and more efficient than any random style pool cleaner. Hayward Blu moves in a predetermined series of right and left turns to systematically provide more thorough coverage of your pool's surfaces. Discriminating pool owners will value Hayward Blu's ability to clean their pool in an intelligent manner. Compared to other suction cleaners, Hayward Blu's technology also allows for silent operation. You can enjoy a pleasant and peaceful pool environment even when Hayward Blu is hard at work.