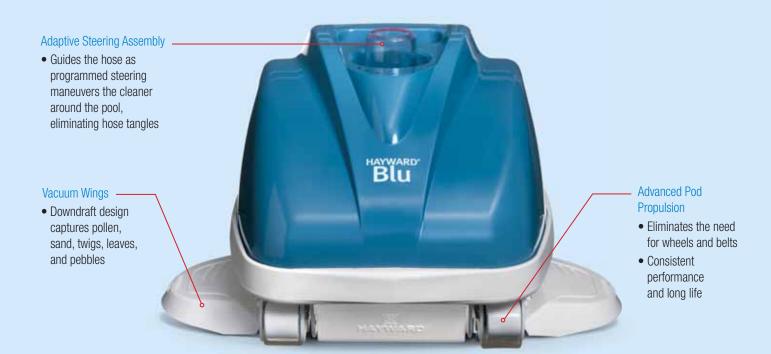

# Programmed Pattern Cleaning

Features of the Hayward Blu automatic in-ground cleaner:

- Exclusive SmartDrive® Programmed steering moves the cleaner silently in a predetermined series of turns, for more thorough cleaning
- Advanced Suction Technology Powered by your pool's existing filtration system, saving you the expense of an energy-consuming booster pump
- Silent Operation No pulsating hoses or noisy parts, for a peaceful pool environment
- Easy to use Connects in less than 10 minutes to skimmer or suction port
- · Comes with 32 ft. of hose
- 1-year warranty

### Intelligent cleaning every time with SmartDrive® technology.

Hayward® Blu™ is a smart choice for all types of in-ground pools. Exclusive SmartDrive technology makes Hayward Blu faster and more efficient than any random style pool cleaner. Hayward Blu moves in a predetermined series of right and left turns to systematically provide more thorough coverage of your pool's surfaces. Discriminating pool owners will value Hayward Blu's ability to clean their pool in an intelligent manner. Compared to other suction cleaners, Hayward Blu's technology also allows for silent operation. You can enjoy a pleasant and peaceful pool environment even when Hayward Blu is hard at work.