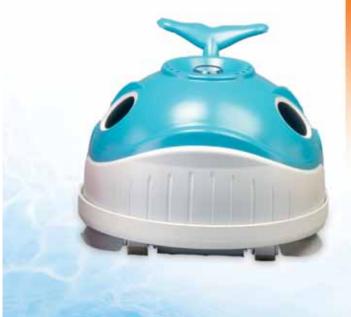

#### The Big Fish In Pool Cleaners.

Had enough with manual pool cleaning maintenance? Want to start enjoying your pool more? Then throw a whale in your pool. That's right. Wanda the Whale® – the most intelligent aboveground-pool cleaner you can

buy. And it's only from Hayward.

Using our patented SmartDrive programmed steering system, Wanda the Whale won't miss a spot – gobbling up everything from microscopic dust to larger debris. And it does so automatically, giving you and your family more time to enjoy your pool.

### Wanda the Whale®

ABOVE-GROUND AUTOMATIC POOL CLEANER

Total System: Pumps | Filters | Heating | Cleaners | Sanitization | Automation | Lighting | Safety

# Automatic Pool Cleaner for Above-Ground Pools

## No manual pool cleaning makes a whale of a difference.

Wanda the Whale® provides you with easy, trouble-free operation. You never need to empty or replace debris bags. And because

Wanda the Whale works with your existing filtration system, no extra energy-consuming booster pump is required. Everything for simple, 10-minute-or-less installation is included – even the hoses.

## Wanda the Whale covers a lot of ground automatically.

Wanda the Whale utilizes patented SmartDrive® programmed steering to clean faster and more thoroughly than random cleaners. After you see how effortlessly Wanda the Whale keeps your pool clean, you'll never see a need to manually clean your pool again.